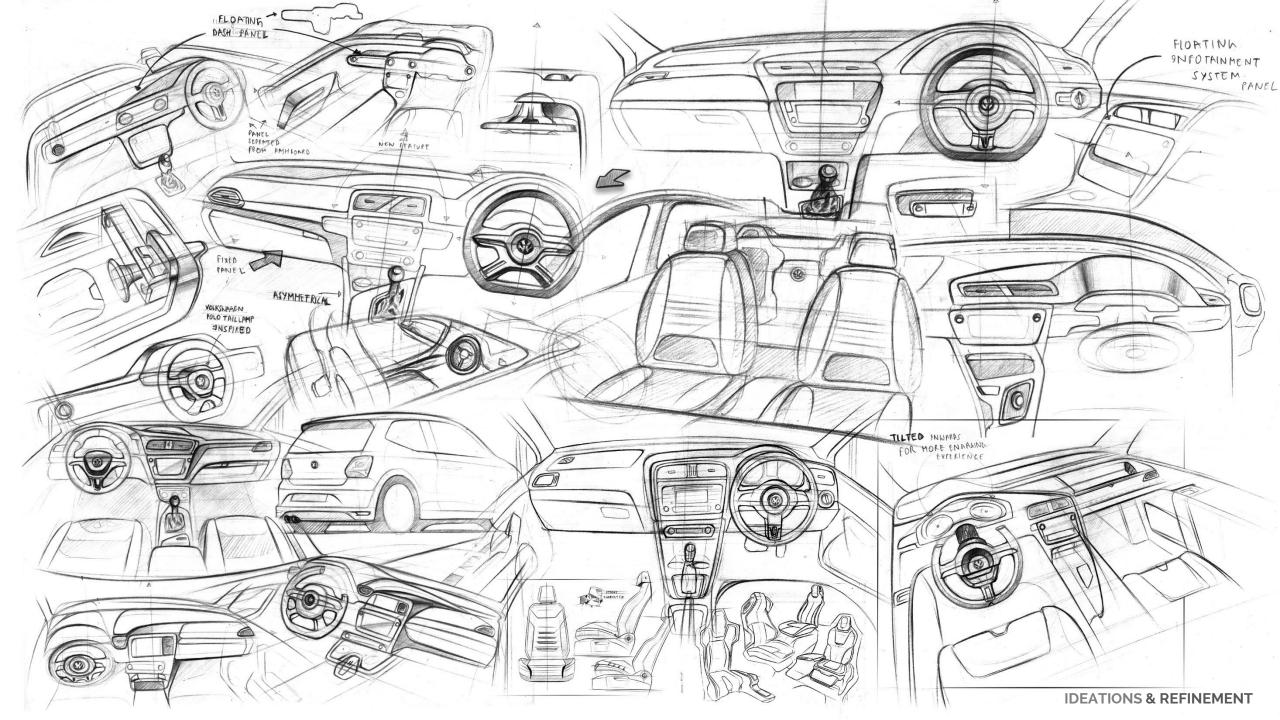

#### Interior Re-furbish

One Week Interior Re-Design Project for Volkswagen Polo 2014.

### VW POLO

In this Interior Re-Design project we were supposed to conceptualize a new face for the interiors of the existing Polo, the Process Includes Observing, finding difficulties, taking notes, solve the difficulties faced, Ideating, Key Sketches & Final Marker Renders.

#### quick ideations

I've tried to keep the essence of the Volkswagen Design alive as they tremendously use each and every imaginary line flowing in the interiors, every line is precisely curated and is put up in correlation. 02