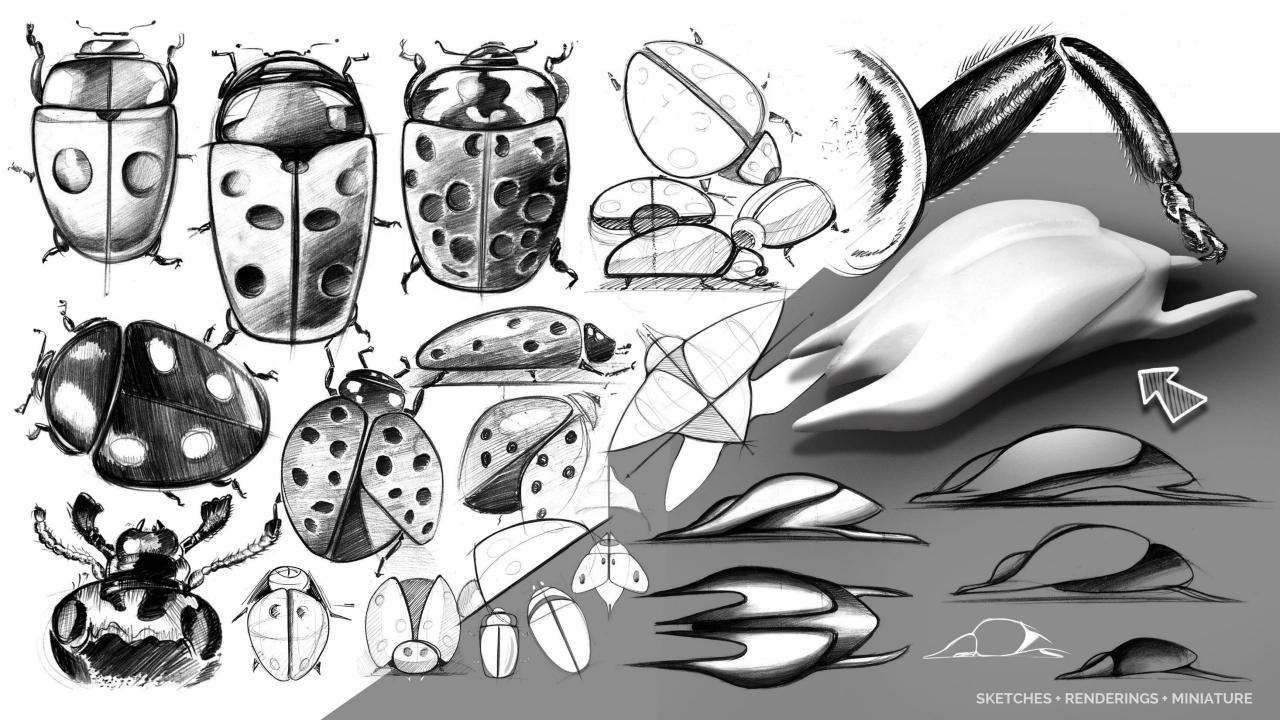

## coccin -ellidae

form inspired by nature, derived from

I chose a Lady beetle to evolve a form which is inspired from it, in an attempt to make it look innate, clean & pure

Sketches + Renderings + Miniature