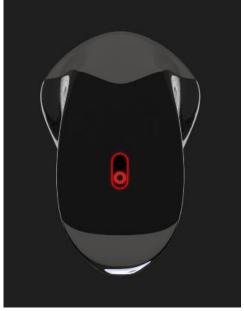

al tool that uses Intense Pulsed Light technology to prevent hair growth. This handy hair removal device emits gentle pulses of light that are applied to the hair root, which causes the hair follicle to go into a resting phase.

The brief was to re-design an existing product & change is aesthetic value which exists in the market, although it an expensive product but doesn't really look like one.



# lasers & devices

Lasers can be used for a variety of aesthetic purposes. The word 'Laser' is an acronym for "Light Amplification by Stimulated Emission of Radiation."

- Skin resurfacing
- Tightening
- Fat reduction
- Hair remova
- Vascular lesions
- Pigmentation
- Acne-causing bacteria
- Blood vessels





Fusion 360

# mouse

fluidic wireless computer mouse

3D MODEL

ONE DAY WORKSHOP



















### VW POLO

In this Interior Re-Design project we were supposed to conceptualize a new face for the interiors of the existing Polo, the Process Includes Observing, finding difficulties, taking notes, solve the difficulties faced, Ideating, Key Sketches & Final Marker Renders.



01

#### quick ideations

I've tried to keep the essence of the Volkswagen Design alive as they tremendously use each and every imaginary line flowing in the interiors, every line is precisely curated and is put up in correlation. 02

#### final render

According to the brief we had to do 2 final marker renders from different perspectives, to understand the concept more clearly and easily.





Introduced in May 1972, homologation special built to make the car eligible for racing in the European Tour