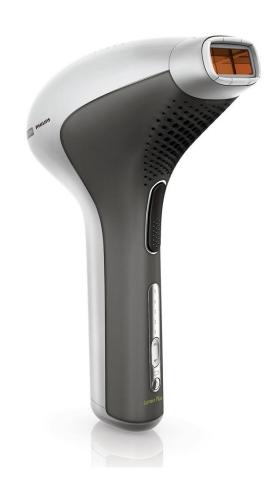

#### **Intense Pulse Light**

Re-Design Laser Hair Removal Device for Phillips – Phillips Lumea

# PHILIPS I DI

PHILIPS LUMEA

#### **ABOUT LUMEA**

Philips Lumea IPL hair removal system is a cordless hair removal tool that uses Intense Pulsed Light technology to prevent hair growth. This handy hair removal device emits gentle pulses of light that are applied to the hair root, which causes the hair follicle to go into a resting phase.