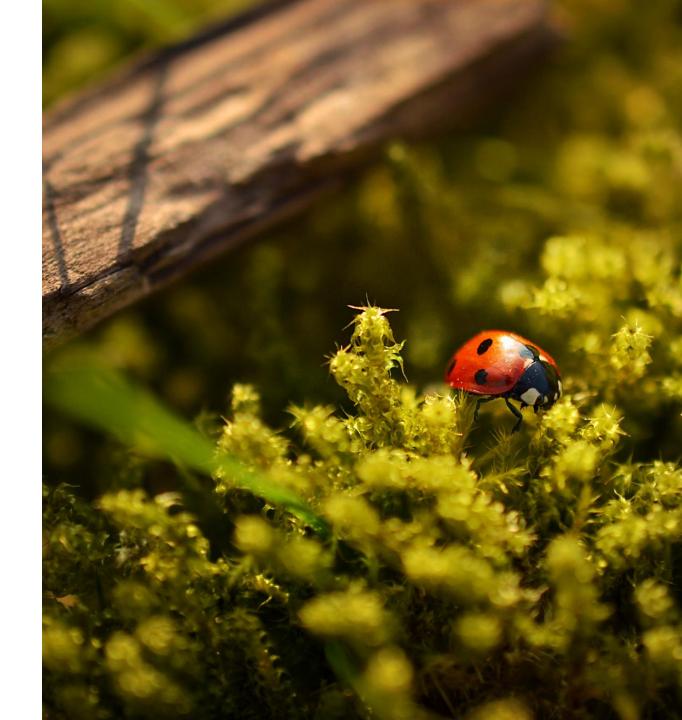

## coccin -ellidae

form inspired by nature, derived from

I chose a Lady beetle to evolve a form which is inspired from it, in an attempt to make it look innate, clean & pure

Sketches + Renderings + Miniature