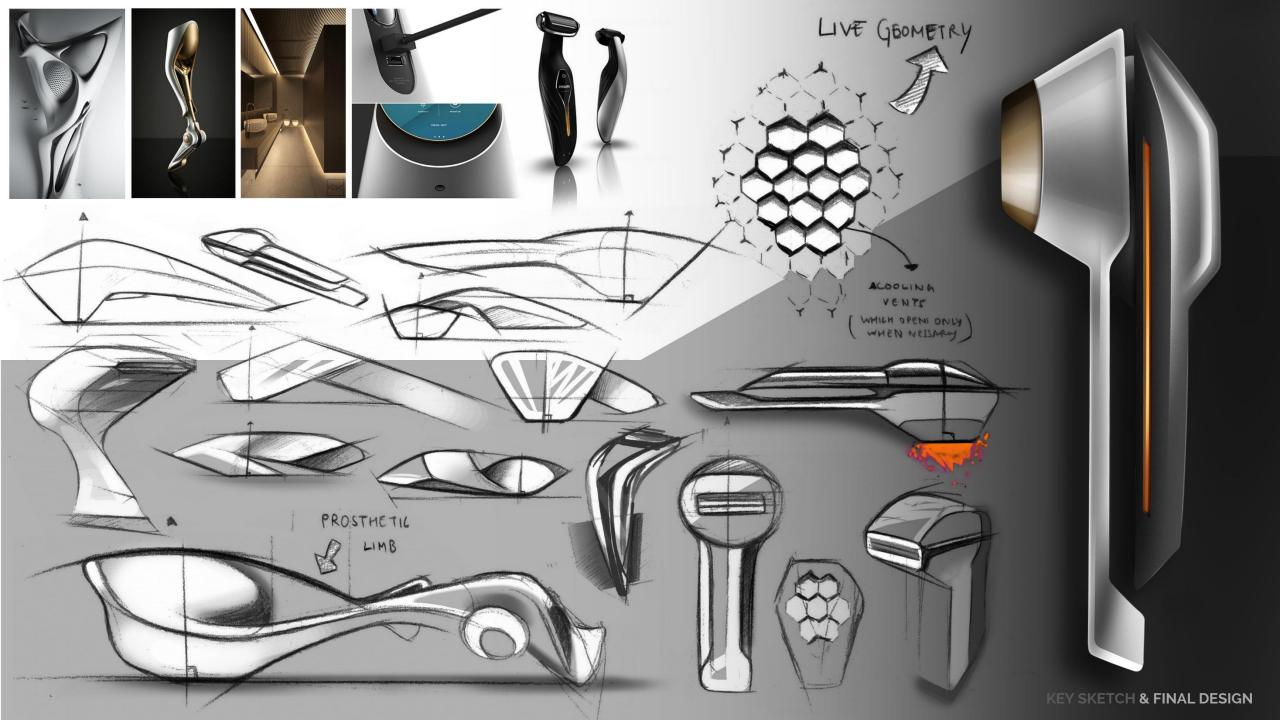

## coccin -ellidae

form inspired by nature, derived from

I chose a Lady beetle to evolve a form which is inspired from it, in an attempt to make it look innate, clean & pure

Sketches + Renderings + Miniature

# PHILIPS I DI

PHILIPS LUMEA

#### **INTENSE PULSE**

Different energies, pulse durations, and wavelengths of light to strategically work on the skin.

#### CORDLESS

The unique cordless design is perfect for treating the areas you want, when you want.

#### **ABOUT LUMEA**

Philips Lumea IPL hair removal system is a cordless hair removal tool that uses Intense Pulsed Light technology to prevent hair growth. This handy hair removal device emits gentle pulses of light that are applied to the hair root, which causes the hair follicle to go into a resting phase.

The brief was to re-design an existing product & change is aesthetic value which exists in the market, although it an expensive product but doesn't really look like one.

# lasers & devices

Lasers can be used for a variety of aesthetic purposes. The word 'Laser' is an acronym for "Light Amplification by Stimulated Emission of Radiation."

- Skin resurfacing
- Tightening
- Fat reduction
- Hair remova
- Vascular lesions
- Pigmentation
- Acne-causing bacteria
- Blood vessels