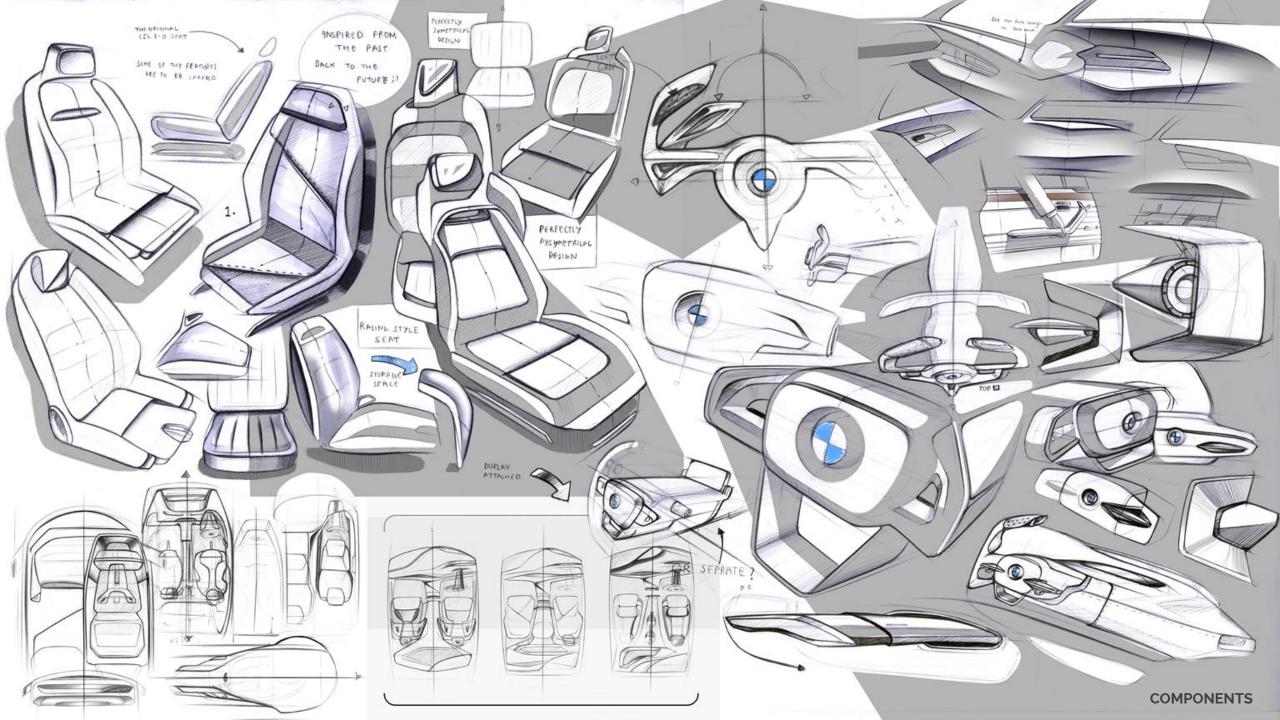

# **RE** - DESIGN

The Brief was to completely redesign the car Outright (Inside Out). My main focus was to make the interiors completely in contrast to the exterior. My depiction of the interior is somewhat an abstract version of the original BMW CSL 1975. I've tried to keep the existing elements such as wooden panel and the 3 Spoke Steering Wheel.

#### **Direction 3**

Inspired from a very pure and clean form, this is the direction which was finalized and I have tried to refine it more along with the component ideations, few marker render explorations & final Photoshop render.