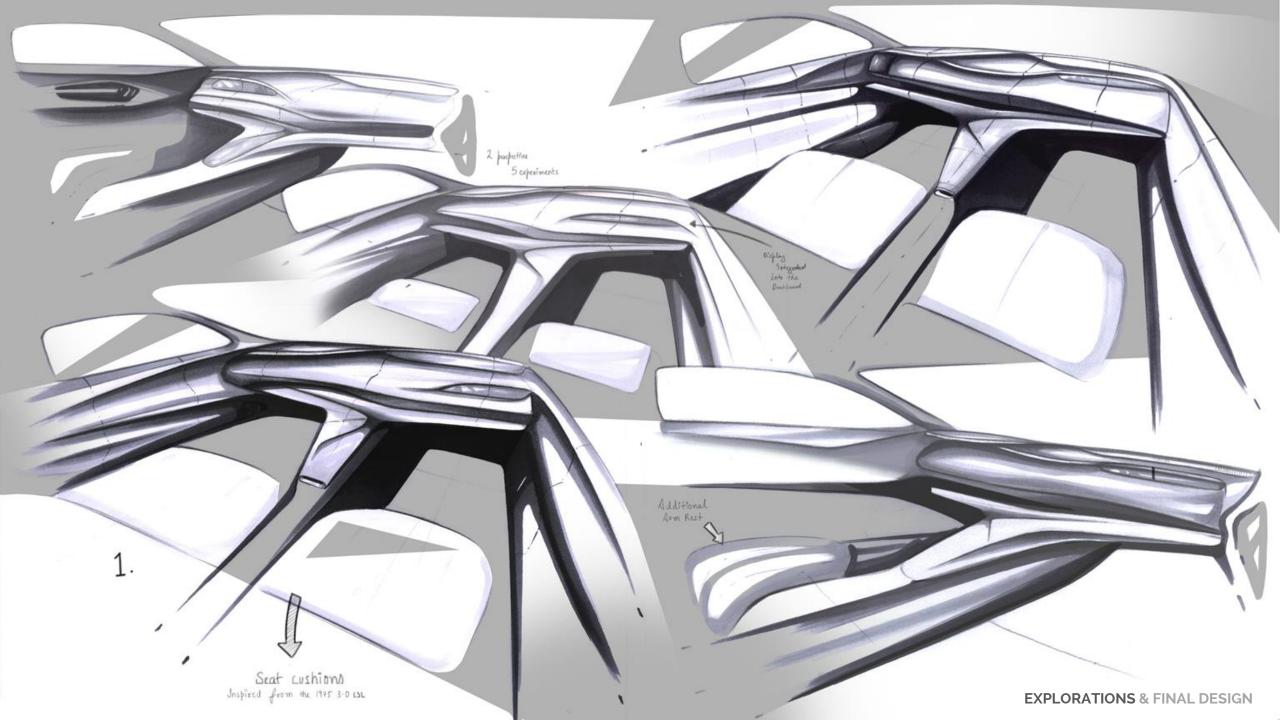

#### **RE-DESIGNING OUTRIGHT**

**BMW CSL 3.0's** Re-design for the year 2025 as the brand has planned to launch a 50<sup>th</sup> Year anniversary Edition, BMW's i-division has planned to unveil a plug-in hybrid performance special one off-in 2025 with admixture of the two Marques; BMW Motorsport & BMW i.

# **RE** - DESIGN

The Brief was to completely redesign the car Outright (Inside Out). My main focus was to make the interiors completely in contrast to the exterior. My depiction of the interior is somewhat an abstract version of the original BMW CSL 1975. I've tried to keep the existing elements such as wooden panel and the 3 Spoke Steering Wheel.

#### DIFFERENT DIRECTIONS

worked on & finalized the 3<sup>rd</sup> One

#### Direction 1

Inspired from one of the random explorations I did for the start. This form has a hollow surface with an idea of weight reduction to get a race car feel inside. Wooden texture used to give the sense of retro touch to the re-design.

#### Direction 2

**Inspired** from sketching out the existing products on the market. We tried to sketch the product, then get an abstract shape of the product overall and try to get the details to fit in right.

#### **Direction 3**

Inspired from a very pure and clean form, this is the direction which was finalized and I have tried to refine it more along with the component ideations, few marker render explorations & final Photoshop render.