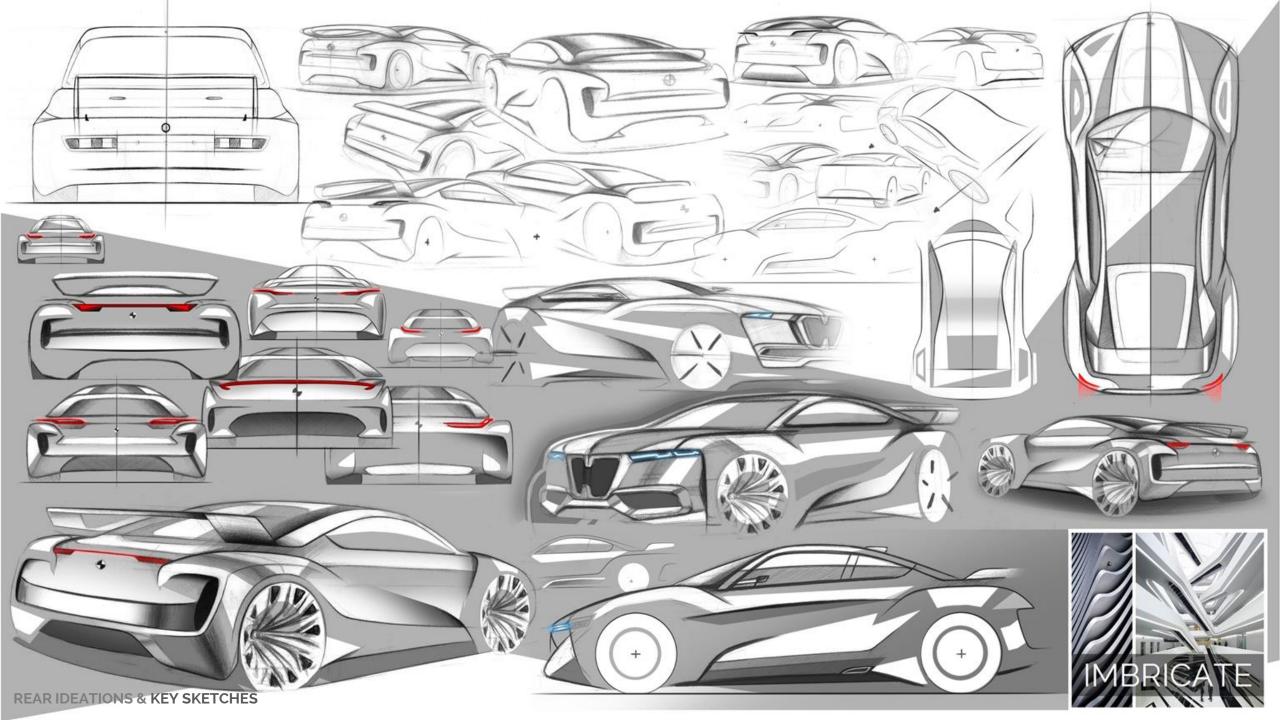

#### Mini Project - I & II

Outright Re-design (Exterior & Interior) for The BMW CSL 3.0

#### **RE-DESIGNING OUTRIGHT**

**BMW CSL 3.0's** Re-design for the year 2025 as the brand has planned to launch a 50<sup>th</sup> Year anniversary Edition, BMW's i-division has planned to unveil a plug-in hybrid performance special one off-in 2025 with admixture of the two Marques; BMW Motorsport & BMW i.

# **RE** - DESIGN

The Brief was to completely redesign the car Outright (Inside Out). My main focus was to make the interiors completely in contrast to the exterior. My depiction of the interior is somewhat an abstract version of the original BMW CSL 1975. I've tried to keep the existing elements such as wooden panel and the 3 Spoke Steering Wheel.

#### DIFFERENT DIRECTIONS

worked on & finalized the 3<sup>rd</sup> One