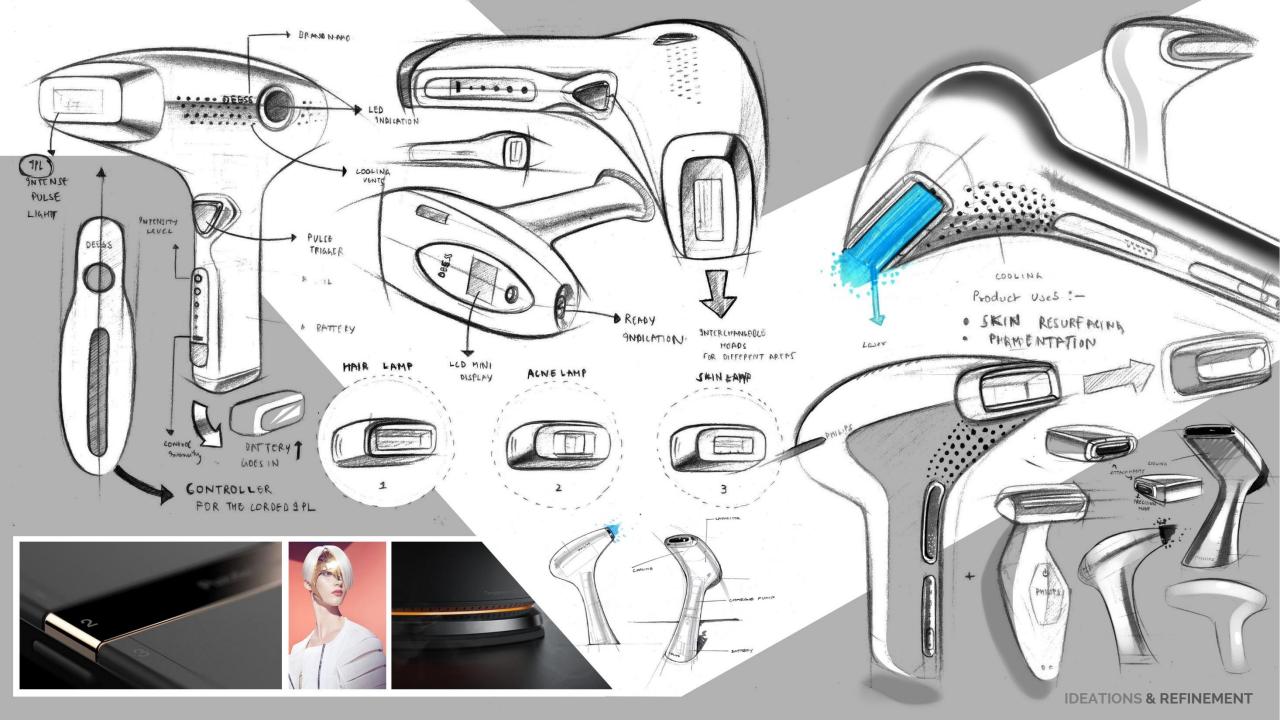

#### **Intense Pulse Light**

Re-Design Laser Hair Removal Device for Phillips – Phillips Lumea

#### **INTENSE PULSE**

Different energies, pulse durations, and wavelengths of light to strategically work on the skin.

#### CORDLESS

The unique cordless design is perfect for treating the areas you want, when you want.

The brief was to re-design an existing product & change is aesthetic value which exists in the market, although it an expensive product but doesn't really look like one.

# lasers & devices

Lasers can be used for a variety of aesthetic purposes. The word 'Laser' is an acronym for "Light Amplification by Stimulated Emission of Radiation."

- Skin resurfacing
- Tightening
- Fat reduction
- Hair remova
- Vascular lesions
- Pigmentation
- Acne-causing bacteria
- Blood vessels