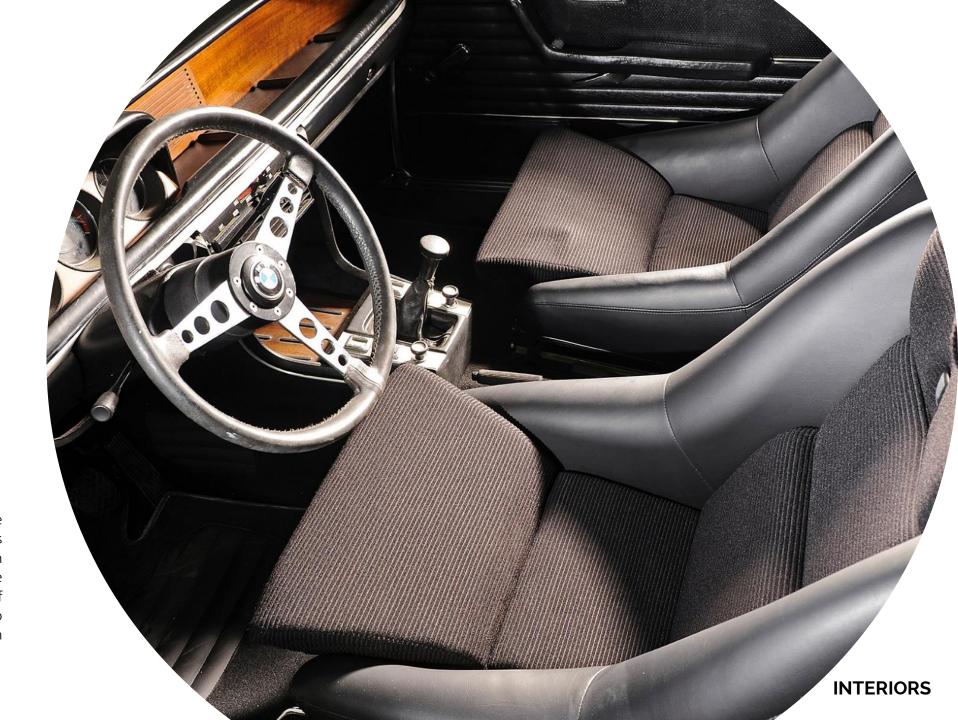

#### Mini Project - I & II

Outright Re-design (Exterior & Interior) for The BMW CSL 3.0

#### **RE-DESIGNING OUTRIGHT**

**BMW CSL 3.0's** Re-design for the year 2025 as the brand has planned to launch a 50<sup>th</sup> Year anniversary Edition, BMW's i-division has planned to unveil a plug-in hybrid performance special one off-in 2025 with admixture of the two Marques; BMW Motorsport & BMW i.

# **RE** - DESIGN

The Brief was to completely redesign the car Outright (Inside Out). My main focus was to make the interiors completely in contrast to the exterior. My depiction of the interior is somewhat an abstract version of the original BMW CSL 1975. I've tried to keep the existing elements such as wooden panel and the 3 Spoke Steering Wheel.