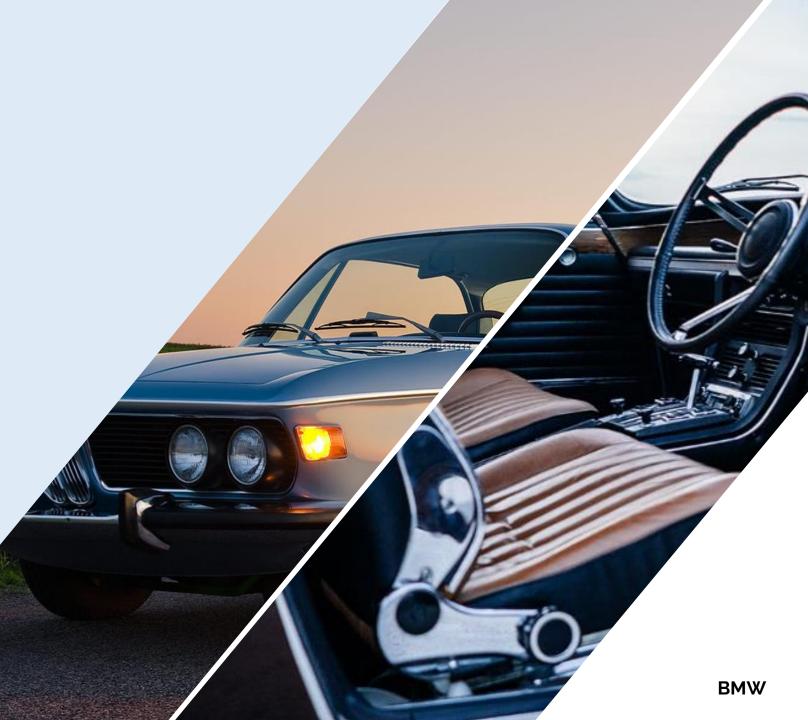

#### Mini Project - I & II

Outright Re-design (Exterior & Interior) for The BMW CSL 3.0

#### **RE-DESIGNING OUTRIGHT**

**BMW CSL 3.0's** Re-design for the year 2025 as the brand has planned to launch a 50<sup>th</sup> Year anniversary Edition, BMW's i-division has planned to unveil a plug-in hybrid performance special one off-in 2025 with admixture of the two Marques; BMW Motorsport & BMW i.

# **RE** - DESIGN

The Brief was to completely redesign the car Outright (Inside Out). My main focus was to make the interiors completely in contrast to the exterior. My depiction of the interior is somewhat an abstract version of the original BMW CSL 1975. I've tried to keep the existing elements such as wooden panel and the 3 Spoke Steering Wheel.