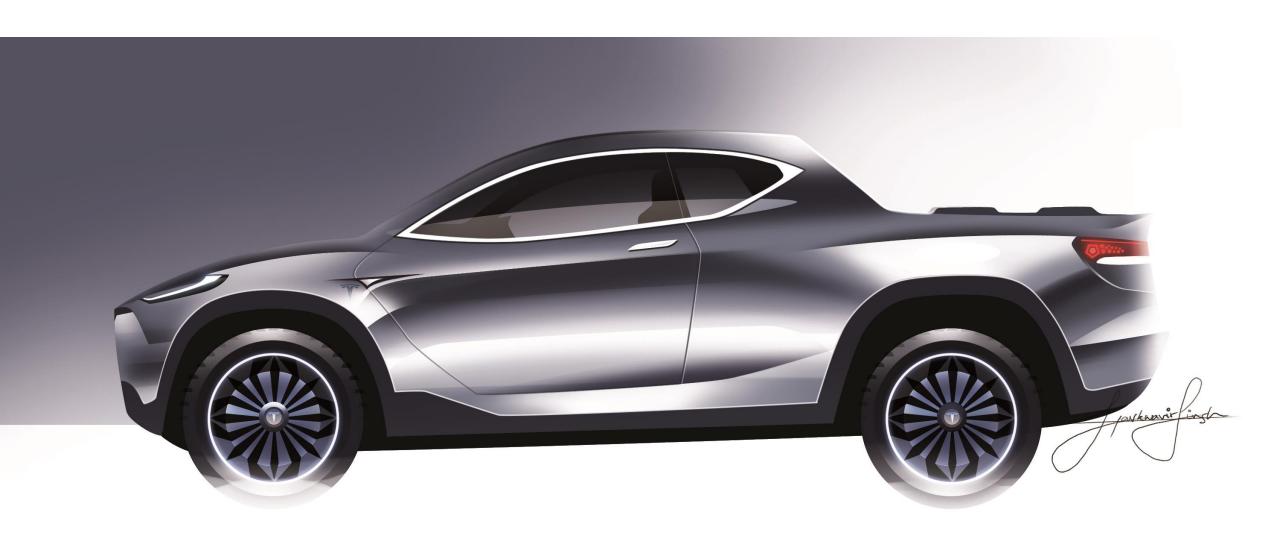

#### **RE-DESIGNING OUTRIGHT**

**BMW CSL 3.0's** Re-design for the year 2025 as the brand has planned to launch a 50<sup>th</sup> Year anniversary Edition, BMW's i-division has planned to unveil a plug-in hybrid performance special one off-in 2025 with admixture of the two Marques; BMW Motorsport & BMW i.

# **RE** - DESIGN

The Brief was to completely redesign the car Outright (Inside Out). My main focus was to make the interiors completely in contrast to the exterior. My depiction of the interior is somewhat an abstract version of the original BMW CSL 1975. I've tried to keep the existing elements such as wooden panel and the 3 Spoke Steering Wheel.