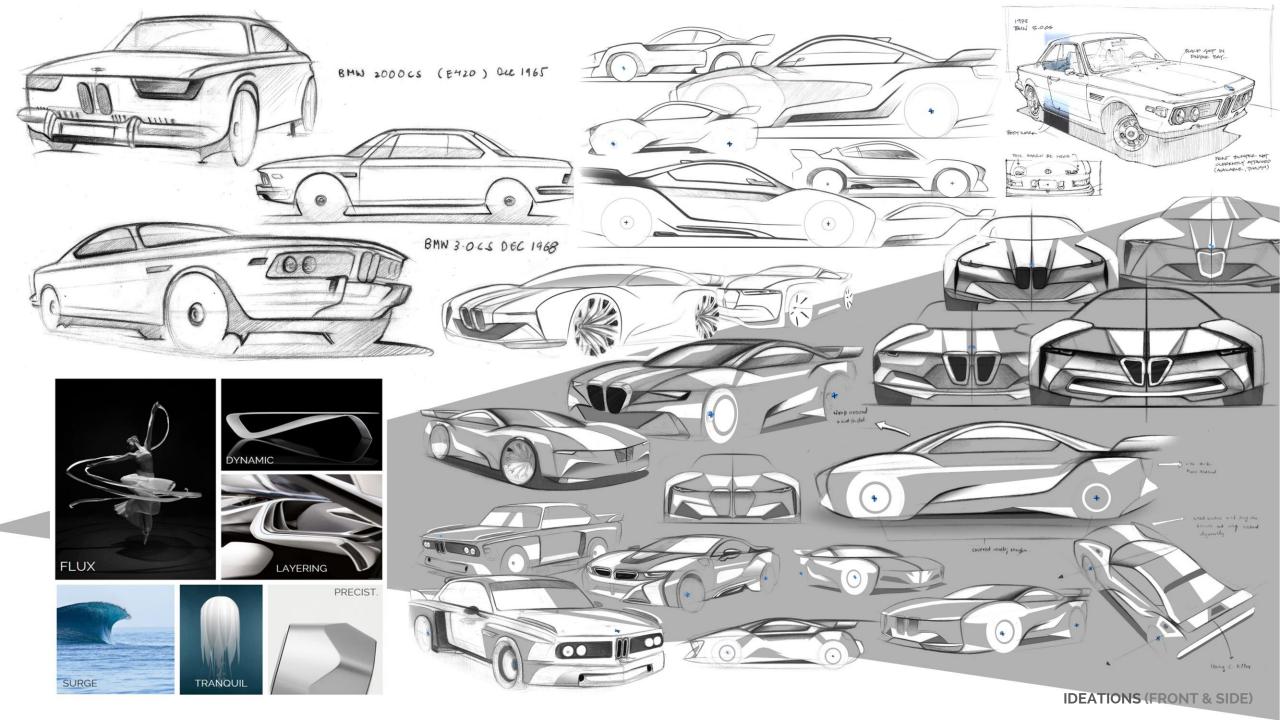

#### Mini Project - I & II

Outright Re-design (Exterior & Interior) for The BMW CSL 3.0

#### **RE-DESIGNING OUTRIGHT**

**BMW CSL 3.0's** Re-design for the year 2025 as the brand has planned to launch a 50<sup>th</sup> Year anniversary Edition, BMW's i-division has planned to unveil a plug-in hybrid performance special one off-in 2025 with admixture of the two Marques; BMW Motorsport & BMW i.

# **RE** - DESIGN

The Brief was to completely redesign the car Outright (Inside Out). My main focus was to make the interiors completely in contrast to the exterior. My depiction of the interior is somewhat an abstract version of the original BMW CSL 1975. I've tried to keep the existing elements such as wooden panel and the 3 Spoke Steering Wheel.

#### DIFFERENT DIRECTIONS

worked on & finalized the 3<sup>rd</sup> One