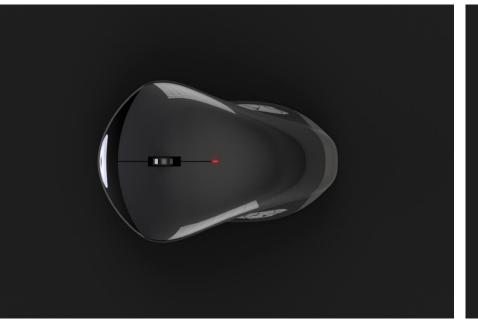

oval tool that uses Intense Pulsed Light technology to prevent hair growth. This handy hair removal device emits gentle pulses of light that are applied to the hair root, which causes the hair follicle to go into a resting phase.

The brief was to re-design an existing product & change is aesthetic value which exists in the market, although it an expensive product but doesn't really look like one.



# lasers & devices

Lasers can be used for a variety of aesthetic purposes. The word 'Laser' is an acronym for "Light Amplification by Stimulated Emission of Radiation."

- Skin resurfacing
- Tightening
- Fat reduction
- Hair remova
- Vascular lesions
- Pigmentation
- Acne-causing bacteria
- Blood vessels





Fusion 360

# mouse

fluidic wireless computer mouse

3D MODEL

ONE DAY WORKSHOP



















### VW POLO

In this Interior Re-Design project we were supposed to conceptualize a new face for the interiors of the existing Polo, the Process Includes Observing, finding difficulties, taking notes, solve the difficulties faced, Ideating, Key Sketches & Final Marker Renders.



01

#### quick ideations

I've tried to keep the essence of the Volkswagen Design alive as they tremendously use each and every imaginary line flowing in the interiors, every line is precisely curated and is put up in correlation. 02

#### final render

According to the brief we had to do 2 final marker renders from different perspectives, to understand the concept more clearly and easily.





Introduced in May 1972, homologation special built to make the car eligible for racing in the European To