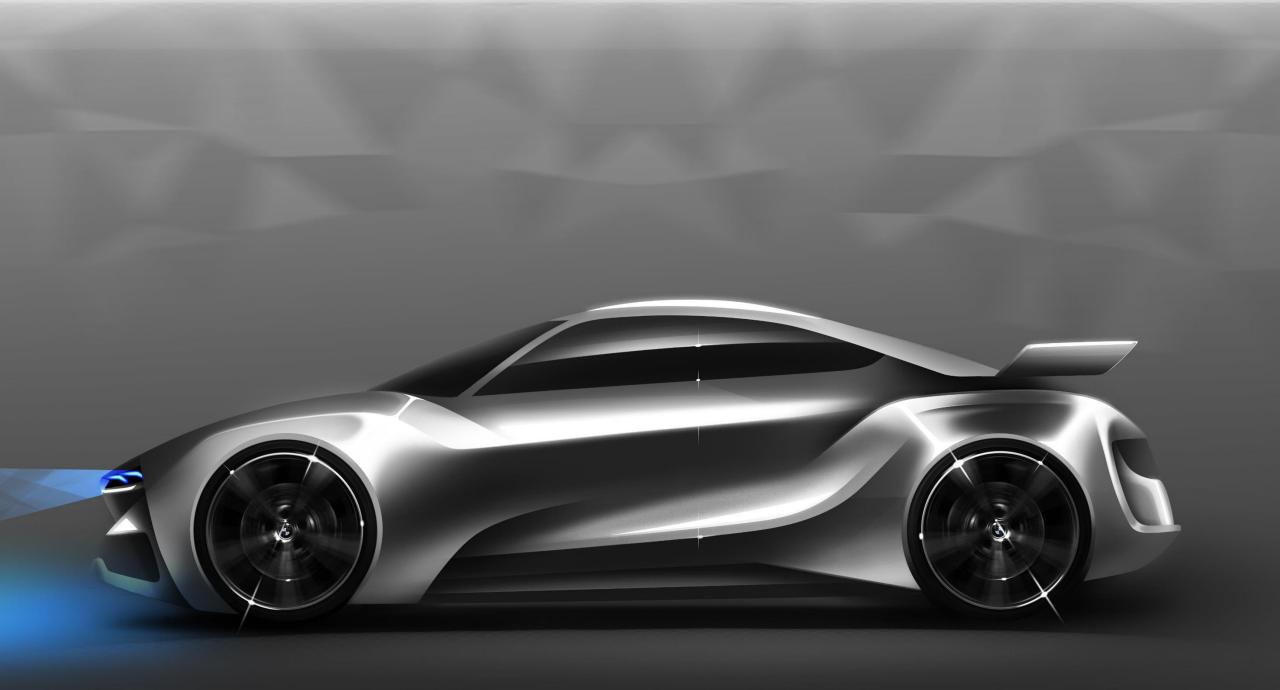

#### Mini Project - I & II

Outright Re-design (Exterior & Interior) for The BMW CSL 3.0

#### **Direction 3**

Inspired from a very pure and clean form, this is the direction which was finalized and I have tried to refine it more along with the component ideations, few marker render explorations & final Photoshop render.