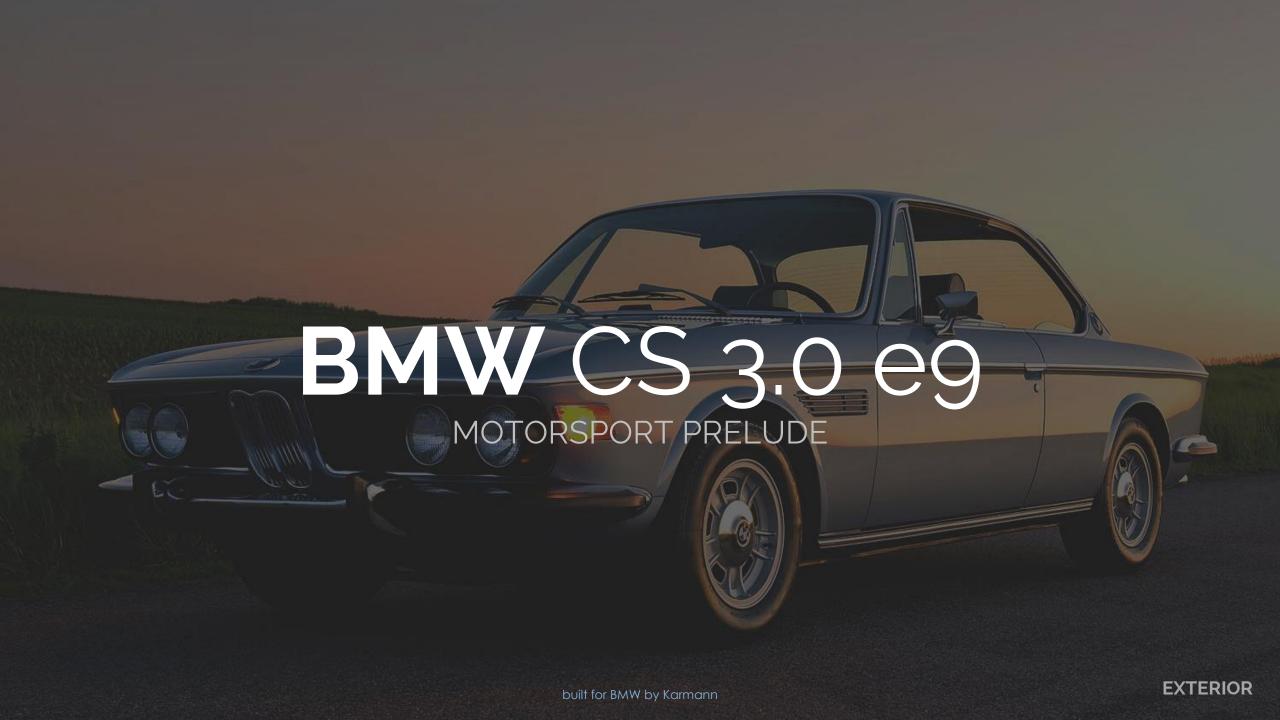

#### Mini Project - I & II

Outright Re-design (Exterior & Interior) for The BMW CSL 3.0

#### final render

According to the brief we had to do 2 final marker renders from different perspectives, to understand the concept more clearly and easily.

Introduced in May 1972, homologation special built to make the car eligible for racing in the European Touring Car Championship. 1,265 were built in total

The 'L' in the designation means leicht, The lightness was achieved by using thinner steel to build the unit body, deleting the trim and soundproofing, using aluminium alloy doors, bonnet, and boot lid.

#### **RE-DESIGNING OUTRIGHT**

**BMW CSL 3.0's** Re-design for the year 2025 as the brand has planned to launch a 50<sup>th</sup> Year anniversary Edition, BMW's i-division has planned to unveil a plug-in hybrid performance special one off-in 2025 with admixture of the two Marques; BMW Motorsport & BMW i.