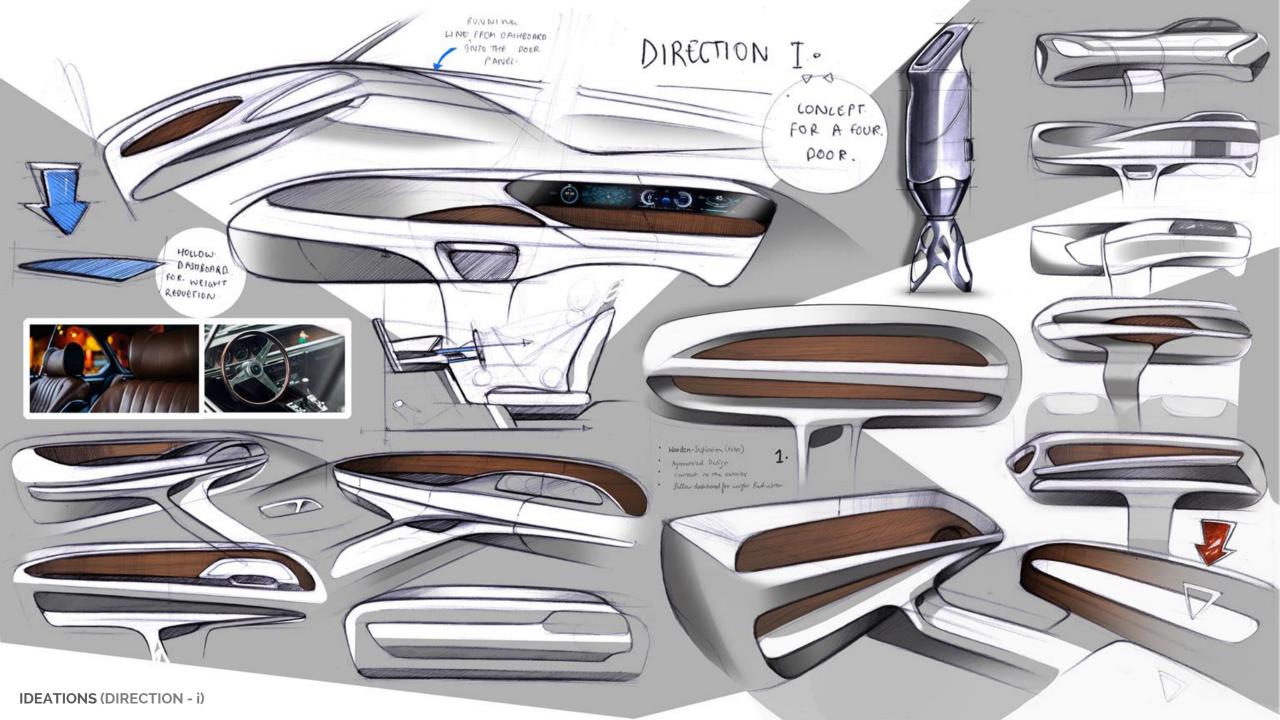

#### DIFFERENT DIRECTIONS

worked on & finalized the 3<sup>rd</sup> One

#### Direction 1

Inspired from one of the random explorations I did for the start. This form has a hollow surface with an idea of weight reduction to get a race car feel inside. Wooden texture used to give the sense of retro touch to the re-design.