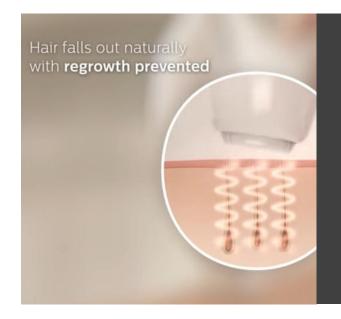

#### **ABOUT LUMEA**

Philips Lumea IPL hair removal system is a cordless hair removal tool that uses Intense Pulsed Light technology to prevent hair growth. This handy hair removal device emits gentle pulses of light that are applied to the hair root, which causes the hair follicle to go into a resting phase.