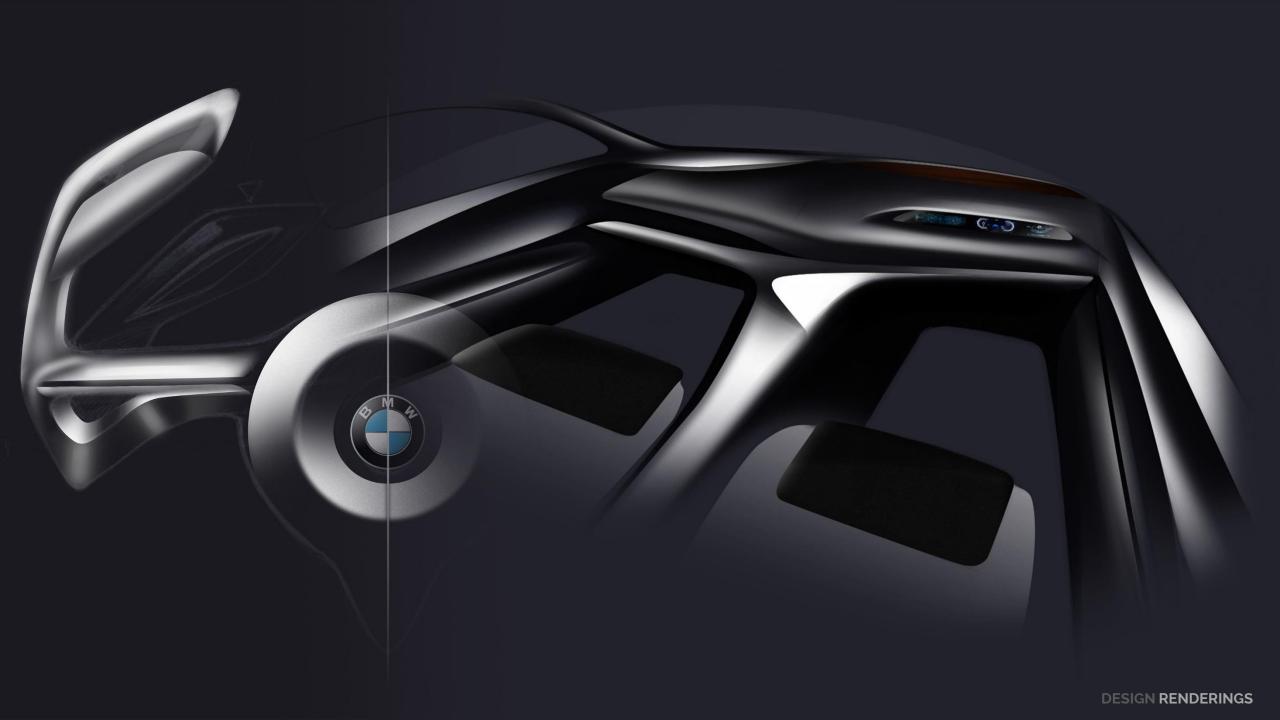

#### **RE-DESIGNING OUTRIGHT**

**BMW CSL 3.0's** Re-design for the year 2025 as the brand has planned to launch a 50<sup>th</sup> Year anniversary Edition, BMW's i-division has planned to unveil a plug-in hybrid performance special one off-in 2025 with admixture of the two Marques; BMW Motorsport & BMW i.

# **RE** - DESIGN

The Brief was to completely redesign the car Outright (Inside Out). My main focus was to make the interiors completely in contrast to the exterior. My depiction of the interior is somewhat an abstract version of the original BMW CSL 1975. I've tried to keep the existing elements such as wooden panel and the 3 Spoke Steering Wheel.

#### **Direction 3**

Inspired from a very pure and clean form, this is the direction which was finalized and I have tried to refine it more along with the component ideations, few marker render explorations & final Photoshop render.