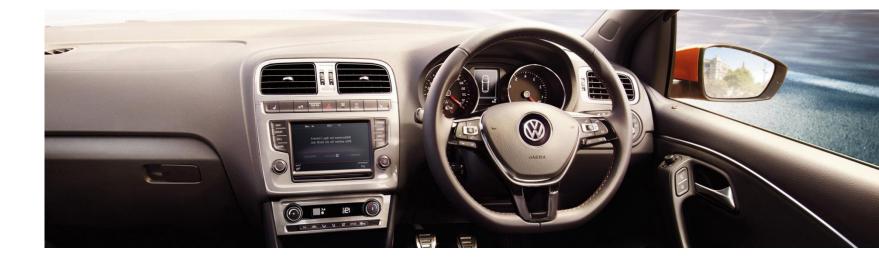

#### Interior Re-furbish

One Week Interior Re-Design Project for Volkswagen Polo 2014.

### VW POLO

In this Interior Re-Design project we were supposed to conceptualize a new face for the interiors of the existing Polo, the Process Includes Observing, finding difficulties, taking notes, solve the difficulties faced, Ideating, Key Sketches & Final Marker Renders.