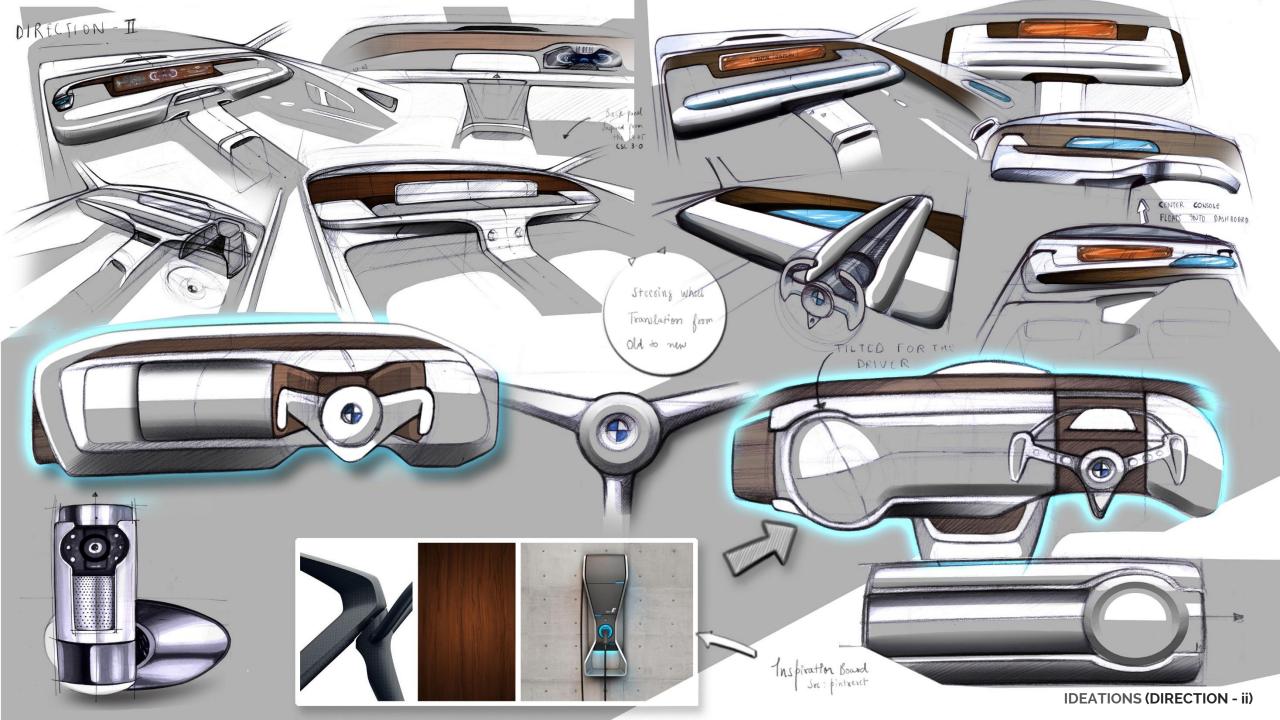

#### DIFFERENT DIRECTIONS

worked on & finalized the 3<sup>rd</sup> One

#### Direction 2

**Inspired** from sketching out the existing products on the market. We tried to sketch the product, then get an abstract shape of the product overall and try to get the details to fit in right.